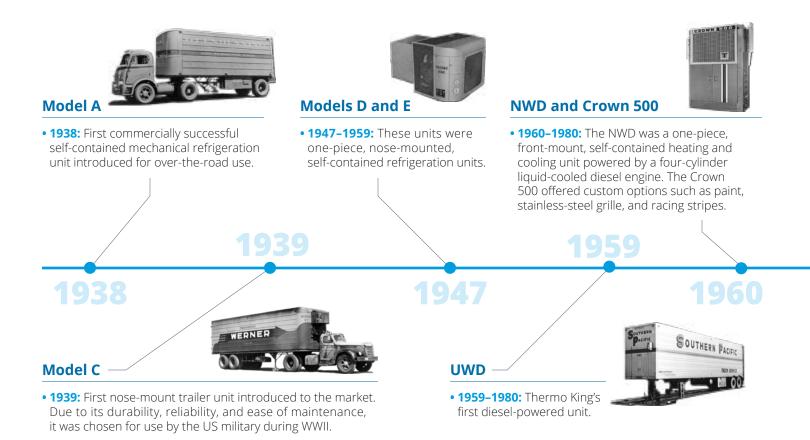

# Precedent<sup>®</sup> S-750i

# The Sustainable Cold Chain Solution





# Precedent S-750i A PROVEN CHOICE IN COLD CHAIN LOGISTICS

The S-750i is a diesel electric unit designed for transport fleets, retailers, and pharmaceutical companies seeking solutions that are most efficient on electric power. This unit introduces cost savings, greater uptime, lower emissions, and another proven choice within the Precedent platform.

## HISTORIC SUCCESS: Decades of customer-driven innovation since 1938





#### **Proven emissions compliant**

Utilizing the proven S-Series engine, the S-750i meets current and proposed CARB ULETRU emissions without the use of a DPF. Integrated shore power, embedded telematics with 12 months of service, and R452A refrigerant position this unit well for future regulatory changes.

#### Choose with confidence

The enhanced operational efficiencies and sustainability performance benefits fleets transporting long haul or inner city. The S-750i represents another option in trailer refrigeration, it runs more efficiently on shore power, making it an ideal investment for customers using or considering shore power operation long-term.



# PROVEN INN

# AN INNOVATIVE, CONNECTED, AND ENERGY-EFFICIENT SOLUTION

The S-750i leverages many of the proven aspects of the P