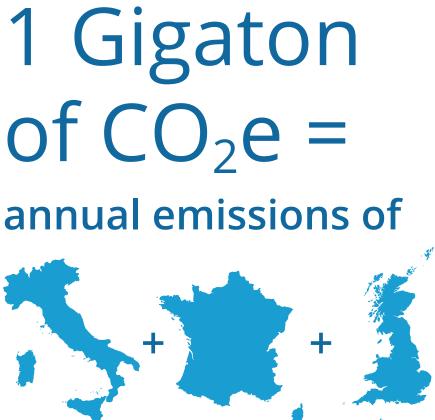

#### **LEADING BY EXAMPLE**

We're committed to reducing one gigaton of carbon emissions (CO<sub>2</sub>e) from our customers' footprint by 2030 through our Gigaton Challenge. This is the largest customer climate commitment made by any B2B company, and could equate to 2% of the world's annual emissions.