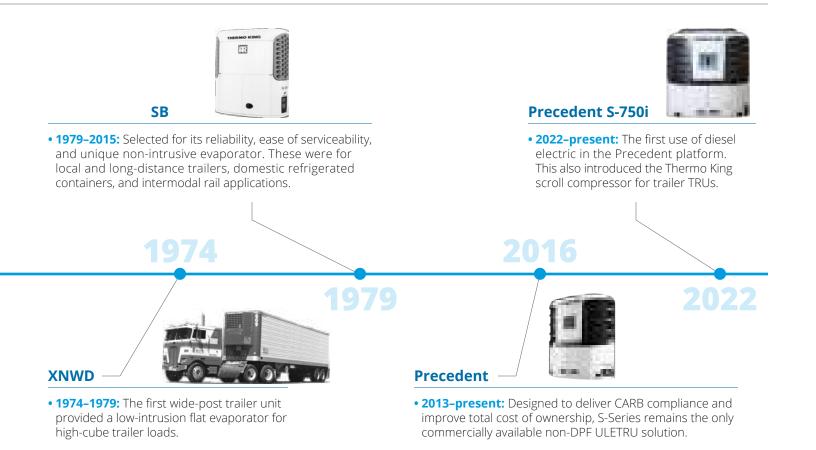

, and another proven choice within the Precedent platform.

## HISTORIC SUCCESS: Decades of customer-driven innovation since 1938





#### **Proven emissions compliant**

Utilizing the proven S-Series engine, the S-750i meets current and proposed CARB ULETRU emissions without the use of a DPF. Integrated shore power, embedded telematics with 12 months of service, and R452A refrigerant position this unit well for future regulatory changes.

#### Choose with confidence

The enhanced operational efficiencies and sustainability performance benefits fleets transporting long haul or inner city. The S-750i represents another option in trailer refrigeration, it runs more efficiently on shore power, making it an ideal investment for customers using or considering shore power operation long-term.



# PROVEN INN

# AN INNOVATIVE, CONNECTED, AND ENERGY-EFFICIENT SOLUTION

The S-750i leverages many of the proven aspects of the Precedent platform and introduces new features with this new model:

- First use of diesel electric architecture with integrated shore power.
- First use of 3-speed engine.
- First use of next-generation control system.

#### **BENEFITS OF SHORE POWER OPERATION**

- Increased efficiency—4x more efficient than diesel.
- Environmental impact—fewer emissions than diesel.
- Quieter operation—at least 3 decibels quieter than diesel motor operation.
- Less maintenance—reduces engine hour operation.
- Longer TRU life—with less diesel operation, engine maintenance time frames are extended.

#### **BENEFITS OF THE PRECEDENT S-750i**

- Reduced shore power operating costs